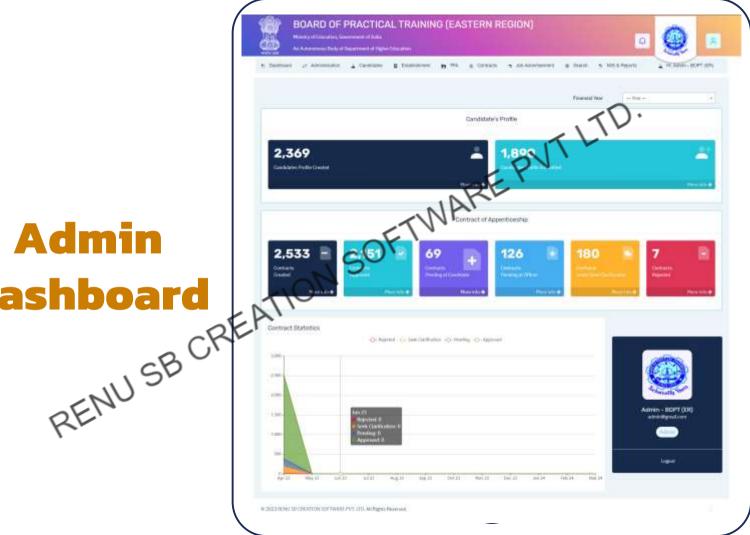

# **Admin Dashboard**

01

02

# **Admin**

Management of several Master, kinds, including

University
College
Branch of Study
Industry Nature
Bank

Different types of view option that are necessary to keep the daily record of the portal