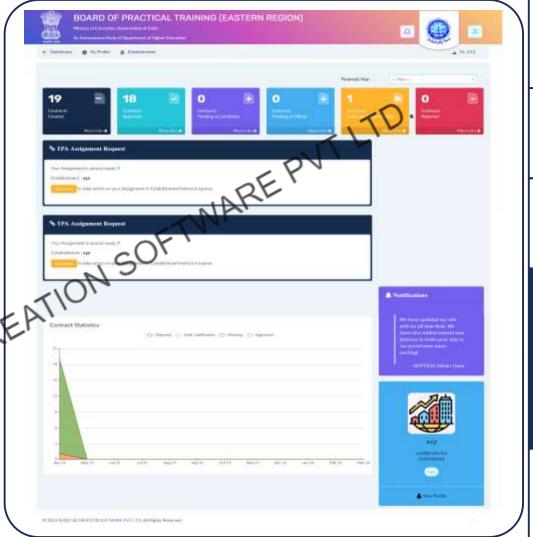

### **ESTABLISHMENT**

**Candidate** 01

#### **TPA**

Requesting the TPA Assignment

TPA decides whether to PVT LTD accept or reject \*\* accept or reject the TPA Assignment 02

All related Establishment operations, 03 Such as:

Contract Creation of Candidate.